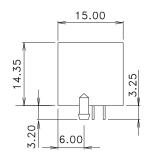

## Ordering Information

AJ-XXX-X-X

NUMBER OF POSITIONS 010 - Flanged

011 - flangeless

NUMBER OF POSITIONS & CONTATCS

A = 4p4c

B = 6p2c

C = 6p4c

D = 6p6c

GOLD PLATING

1 = 15u, 3 = 50u

2 = 30u, 4 = 6u

**PCB LAYOUT** 

| 12.20 |          |
|-------|----------|
|       |          |
|       |          |
|       | 1        |
| 4C 4C | 2C<br>6C |
| 12.00 | oC.      |