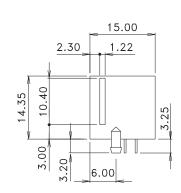

D = 6p6c

GOLD PLATING

1 = 15u, 3 = 50u

2 = 30u, 4 = 6u

**PCB LAYOUT** 

| 12.20 |          |
|-------|----------|
|       |          |
|       |          |
|       | 1        |
| 4C 4C | 2C<br>6C |
| 12.00 | oC.      |