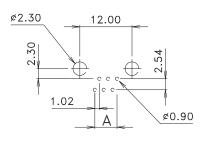

| Number<br>Of positions | А    |
|------------------------|------|
| 2                      | 1.02 |
| 4                      | 3.06 |
| 6                      | 5.10 |