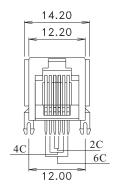

D = 6p6c

GOLD PLATING

1 = 15u, 3 = 50u

2 = 30u, 4 = 6u

**PCB LAYOUT** 

| 12.20 |          |
|-------|----------|
|       |          |
|       |          |
|       | 1        |
| 4C 4C | 2C<br>6C |
| 12.00 | oC.      |