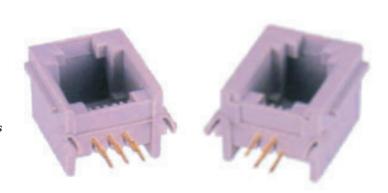

## AJ-010 Serie

## PROFILE - SINGLE PORT LOW

## Specifications

Material

Housing: High Strength Thermoplastic

Polyester

Contacts: Phosphor Bronze

Gold Over Nickel On Mating Contact Plating:

Ared, Tin-lead Alloy On Tails

Shield: CopperAlloy, Tin Plated

Electrical

UL&cUL File: E131820 FCC File: E149026



## Ordering Information

AJ-XXX-X-X

NUMBER OF POSITIONS 010 - Flanged

011 - flangeless

NUMBER OF POSITIONS & CONTATCS

A = 4p4c

B = 6p2c

C = 6p4c

D = 6p6c

GOLD PLATING

1 = 15u, 3 = 50u

2 = 30u, 4 = 6u







**PCB LAYOUT** 

| 12.20 |          |
|-------|----------|
|       |          |
|       |          |
|       | 1        |
| 4C 4C | 2C<br>6C |
| 12.00 | oC.      |



| Number<br>Of positions | А    |
|------------------------|------|
| 2                      | 1.02 |
| 4                      | 3.06 |
| 6                      | 5.10 |